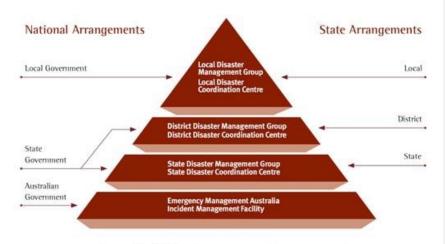

The Mackay DDMG performs a 'middle management' function within Queensland Disaster Management Arrangements (QDMA) by providing coordinated state government support when requested by the Local Disaster Management Groups (LDMG's).