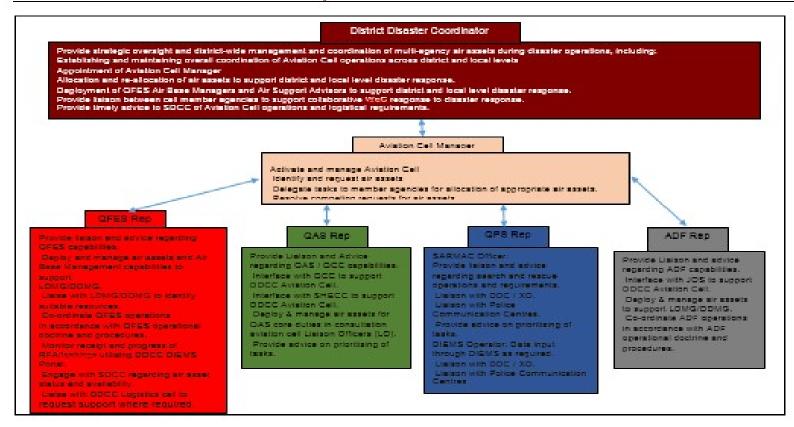

itions
  - Current air activity
  - Monitoring fuel supplies
- Provide daily and as required situation reports (SITREPS) to the SDCC Aviation Cell Manager on current available air assets and operational air activity.
- Maintain a register of allocated tasks for NDRRA financial recovery.

# Executive Officer (XO)

- Support Training, Exercising and Testing of DDCC Aviation Cell annually or on request of QFES representative;
- · Review and maintenance of DDCC Air Services Coordination General Instruction; and
- Identify / review predetermined airbase operation sites within district in consultation with LDMG / QFES.

#### Annexure A - Air Services Coordination



Annexure B - District Disaster Coordination Centre Aviation Cell



# Annexure C - Coordination Centre roles and responsibilities



15

Mackay Disaster District Aviation Cell Instructions

January 2016

# **Annexure H – Mackay District Disaster Management Calendar**

# Mackay District Emergency Management Calendar 2016

| Course                                                     | Venue                                      | January | February | March | April | May   | June | July  | August         | September  | October | November | Decembe |
|------------------------------------------------------------|--------------------------------------------|---------|----------|-------|-------|-------|------|-------|----------------|------------|---------|----------|---------|
| Queensland Disaster Management Arrangements (QDMA) 2hr     | Department of Housing - Mackay             | 13      |          |       |       |