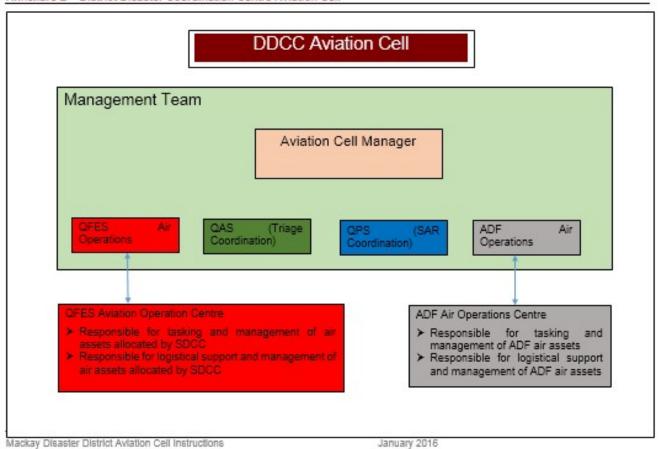

ing zones
  - · Briefing on restricted areas, meteorological conditions
  - Current air activity
  - Monitoring fuel supplies
- Provide daily and as required situation reports (SITREPS) to the SDCC Aviation Cell Manager on current available air assets and operational air activity.
- Maintain a register of allocated tasks for NDRRA financial recovery.

# Executive Officer (XO)

- Support Training, Exercising and Testing of DDCC Aviation Cell annually or on request of QFES representative;
- · Review and maintenance of DDCC Air Services Coordination General Instruction; and
- Identify / review predetermined airbase operation sites within district in consultation with LDMG / QFES.

#### Annexure A - Air Services Coordination



Annexure B - District Disaster Coordination Centre Aviation Cell



# Annexure C - Coordination Centre roles and responsibilities



15

Mackay Disaster District Aviation Cell Instructions

January 2016

# **Annexure H – Mackay District Disaster Management Calendar**

# Mackay District Emergency Management Calendar 2016

| Course                                                     | Venue                                      | January | February | March | April | May   | June | July  | August         | September  | October | November | Decembe |
|------------------------------------------------------------|--------------------------------------------|---------|----------|-------|-------|-------|------|-------|----------------|------------|---------|----------|---------|
| Queensland Disaster Management Arrangements (QDMA) 2hr     | Department of Housing