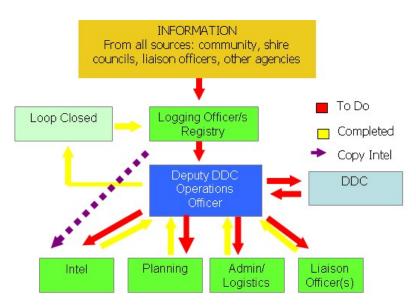

Contact lists are updated at every DDMG meeting by exception, as roles and positions change.

The following diagram represents information flow of warning notification/s from a District level only. This flow chart does not diminish from the methodology local governments use to manage warnings in their respective areas.

Methods of communication:

Include (but not limited to) Email, text, teleconference, video conference, Facebook, fax, HF radio.

EMAF Components 5: Public Engagement, 6: Communications Systems, 7:

Warnings, 8: Control, and 10: Cooperation and Coordination