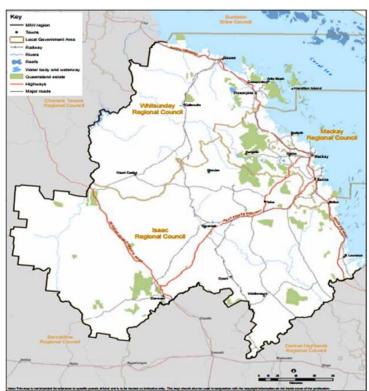

# **Map of Mackay Disaster District**

| Local Government               | Cities and towns     |
|--------------------------------|----------------------|
| Isaac Regional Council         | Carmila              |
|                                | Clairview            |
|                                | Clermont             |
|                                | Coppabella           |
|                                | Dysart               |
|                                | Flaggy Rock          |
|                                | Glenden              |
|                                | Greenhill & Ilbilbie |
|                                | Middlemount          |
|                                |                      |
|                                | Moranbah             |
|                                | Nebo                 |
|                                | St. Lawrence         |
| Mackay Regional Council        | Mackay               |
|                                | Eungella             |
|                                | Sarina               |
|                                | Marian               |
|                                | Mirani<br>Calen      |
|                                | Walkerston           |
|                                | Hay Point            |
|                                | Finch Hatton         |
|                                | Koumala              |
|                                | Armstrong Beach      |
|                                | Sarina Beach         |
|                                | Yalboroo             |
|                                | Bloomsbury           |
|                                | Midge Point          |
|                                | Kuttabul             |
| M/hitarradarr Danianal         | Kinchant Dam         |
| Whitsunday Regional<br>Council | Proserpine<br>Bowen  |
| Council                        | Daydream Island      |
|                                | Hayman Island        |
|                                | Cannonvale           |
|                                | Airlie Beach         |
|                                | Conway Beach         |
|                                | Hamilton Island      |
|                                | Guthalungra          |
|                                | Mt Coolon            |
|                                | Hideaway Bay         |