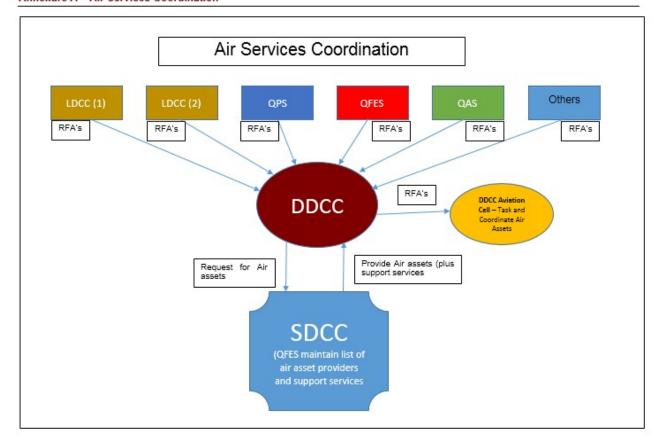

ete frequencies
  - Identify approach and departure points from landing zones
  - · Briefing on restricted areas, meteorological conditions
  - Current air activity
  - Monitoring fuel supplies
- Provide daily and as required situation reports (SITREPS) to the SDCC Aviation Cell Manager on current available air assets and operational air activity.
- Maintain a register of allocated tasks for NDRRA financial recovery.

# Executive Officer (XO)

- Support Training, Exercising and Testing of DDCC Aviation Cell annually or on request of QFES representative;
- · Review and maintenance of DDCC Air Services Coordination General Instruction; and
- Identify / review predetermined airbase operation sites within district in consultation with LDMG / QFES.

#### Annexure A - Air Services Coordination



Annexure B - District Disaster Coordination Centre Aviation Cell



# Annexure C - Coordination Centre roles and responsibilities



15

Mackay Disaster District Aviation Cell Instructions

January 2016

# **Annexure H – Mackay District Disaster Management Calendar**

# Mackay District Emergency Management Calendar 2016

| Course                                                     | Venue                                      | January | February | March | April | May   | June | July  | August         | September  | October | November | Decembe |
|------------------------------------------------------------|--------------------------------------------|---------|----------|-------|-------|-------|------|-------|----------------|------------|---------|----------|---------|
| Queensland Disa