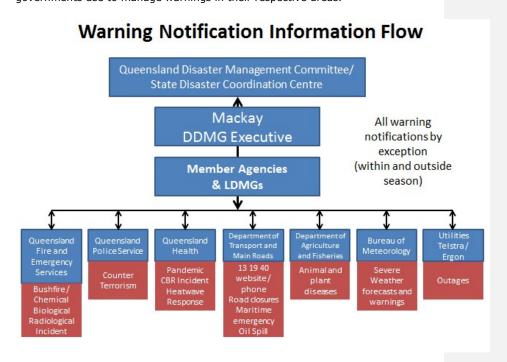

# **Warning Notification and Dissemination**

The Mackay DDMG has a responsibility to ensure warnings are disseminated to members of the LDMG, DDMG, QDMC, member agencies and the community. Multiple means of communication are used and agencies are responsible for communicating within their organization as per the QDMA structure.

This process takes into consideration, rapid onset events and will utlise all available communication means including email and text message.

The warning notification process is reviewed annually. As recently as December, 2015 a notification exercise was completed to test contact lists and warning dissemination to the Mackay DDMG members.

Contact lists are updated at every DDMG meeting by exception, as roles and positions change.

The following diagram represents information flow of warning notification/s from a District level only. This flow chart does not diminish from the methodology local governments use to manage warnings in their respective areas.