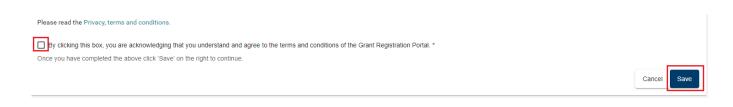

- 8. Complete your details noting only sections marked with (\*) are mandatory.
- Click the box to acknowledge you understand and agree to the T&C's
   Click 'Save' at the bottom to proceed.