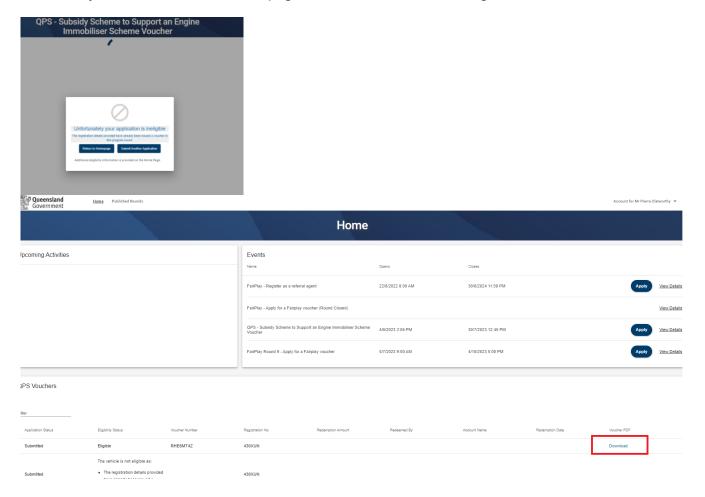

- 9. Voucher -
  - You will be notified on screen if you are successful/unsuccessful in your application.
  - If you are **successful** in obtaining a voucher, you can access a copy of your voucher from the home page.
    - All your applications will be listed under the 'Vouchers' heading. Find your eligible voucher and click 'Download' on the right-hand side.
    - You can print your voucher or email it directly to your chosen installer provider. A pdf file of the voucher will also be sent to the email address you registered with.
  - If you are **unsuccessful** in obtaining a voucher the reason will be displayed. Further information may be available on the home page under the 'Voucher' heading.

The reason you are unsuccessful could be:

- a) Not in the trial area.
- b) You are not the registered owner of the vehicle.
- c) The vehicle registration is not current.
- d) The registered vehicle category is not eligible for the trial.